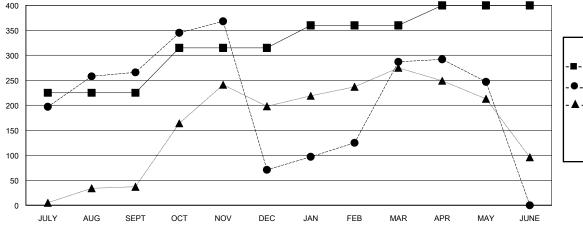

## LOCATION REP OF BANGLADESH

GMT CA

| Clubs                 |               |           |               | Members               |                           |                         |                                              |
|-----------------------|---------------|-----------|---------------|-----------------------|---------------------------|-------------------------|----------------------------------------------|
| RESULTS FOR 2017-2018 |               |           |               | RESULTS FOR 2017-2018 |                           |                         |                                              |
| QUARTER               | NEW CLUB GOAL | NEW CLUBS | DROPPED CLUBS | QUARTER               | MEMBER GROWTH NET<br>GOAL | MEMBER GROWTH<br>ACTUAL | DROPPED MEMBERS ACTUAL (including transfers) |
| JULY/AUG/SEPT         | 10            | 15        | 1             | JULY/AUG/SEPT         | 225                       | 355                     | 84                                           |
| OCT/NOV/DEC           | 2             | 0         | 18            | OCT/NOV/DEC           | 90                        | 125                     | 317                                          |
| JAN/FEB/MAR           | 2             | 5         | 0             | JAN/FEB/MAR           | 45                        | 301                     | 23                                           |
| APR/MAY/JUNE          | 1             | 0         | 0             | APR/MAY/JUNE          | 40                        | 28                      | 67                                           |

| -■- MEMBER GROWTH NET GOAL        |  |
|-----------------------------------|--|
| - ● - MEMBER GROWTH ACTUAL        |  |
| - ▲ - LAST YEAR MEMBERSHIP ACTUAL |  |
|                                   |  |
|                                   |  |