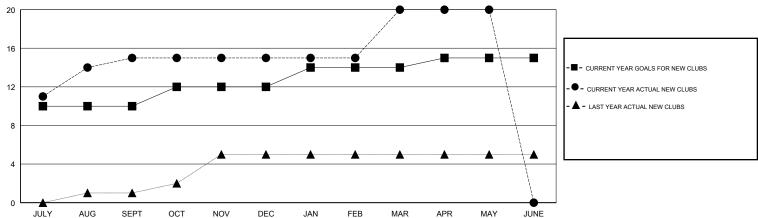

## LOCATION REP OF BANGLADESH

GMT CA

| Clubs                 |               |           |               | Members               |                           |                         |                                              |
|-----------------------|---------------|-----------|---------------|-----------------------|---------------------------|-------------------------|----------------------------------------------|
| RESULTS FOR 2017-2018 |               |           |               | RESULTS FOR 2017-2018 |                           |                         |                                              |
| QUARTER               | NEW CLUB GOAL | NEW CLUBS | DROPPED CLUBS | QUARTER               | MEMBER GROWTH NET<br>GOAL | MEMBER GROWTH<br>ACTUAL | DROPPED MEMBERS ACTUAL (including transfers) |
| JULY/AUG/SEPT         | 10            | 15        | 1             | JULY/AUG/SEPT         | 225                       | 355                     | 84                                           |
| OCT/NOV/DEC           | 2             | 0         | 18            | OCT/NOV/DEC           | 90                        | 125                     | 317                                          |
| JAN/FEB/MAR           | 2             | 5         | 0             | JAN/FEB/MAR           | 45                        | 301                     | 23                                           |
| APR/MAY/JUNE          | 1             | 0         | 0             | APR/MAY/JUNE          | 40                        | 28                      | 67                                           |